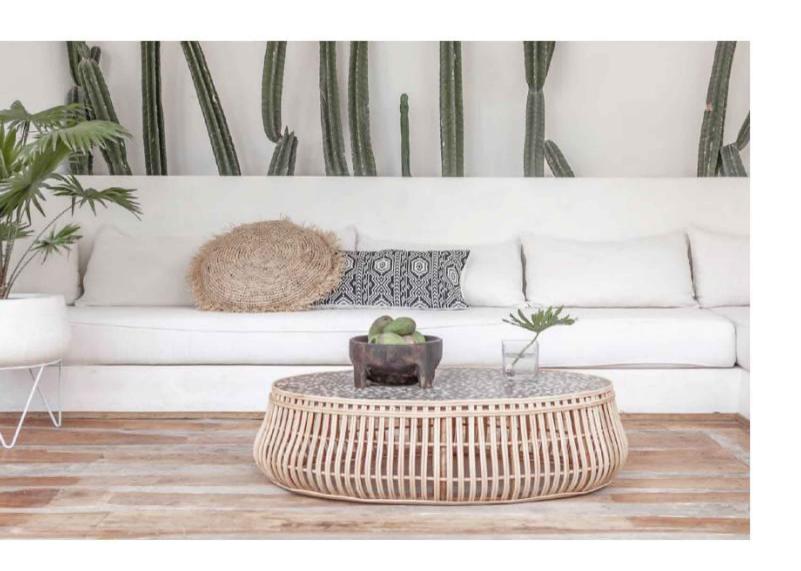

#### A Perfect Mix

We are proud to unveil a new Eco-crete formula - designed for hardy and functional surfaces, incorporating urban waste into the dignified beauty of age-old terrazzo.

Functional, beautiful and entirely customisable.

#### COFFEE TABLES

LARGE TABLE

Height 30cm Concrete Diameter 78cm Rattan Diameter 90cm

OVAL TABLE

Height 35cm Width 70cm Length 1200cm

MEDIUM TABLE

Height 30cm Concrete Diameter 60cm Rattan Diameter 72cm

BEDSIDE TABLE