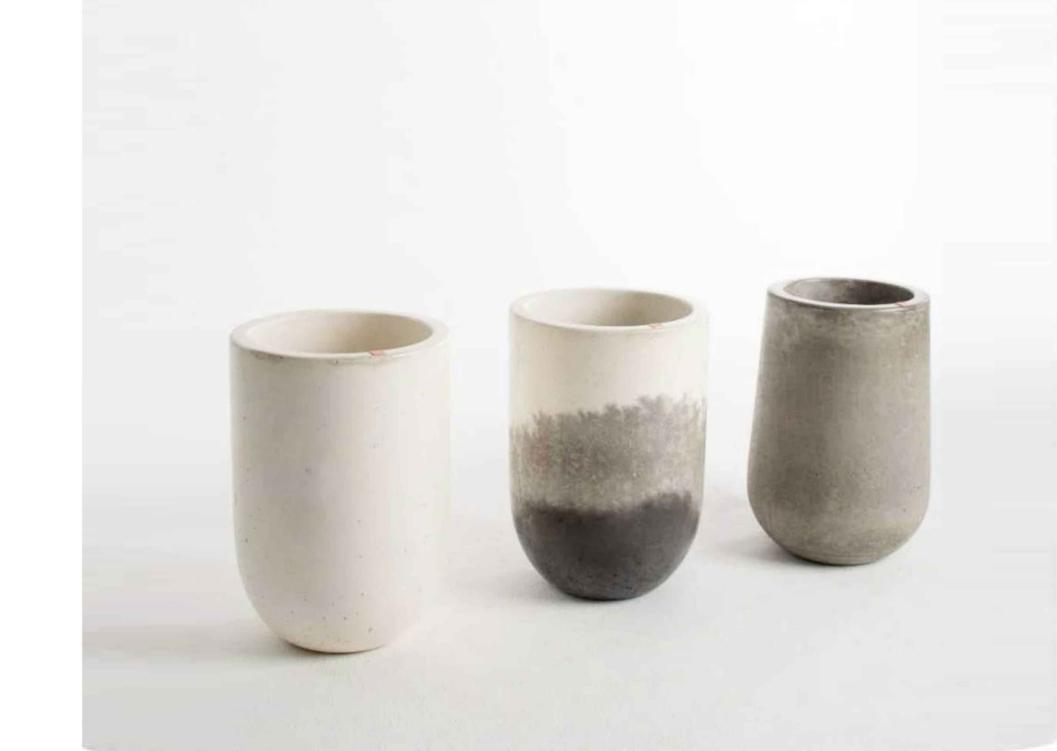

# Raw & Painted Planters

From soft pastels to bold monochromes, to sublimally raw poured Eco-crete, we have developed a portfolio of timeless designs meant to transcend and outlast trends.

This is our long-standing dedication to conscious consumption, and a sincere tribute to modern Balinese creativity.

#### ORIGINAL CONCRETE RANGE

 EXTRA LARGE
 27 cm H x 30 cm W
 13 kgs

 LARGE
 21 cm H x 27 cm W
 8.5 kgs

 MEDIUM
 19 cm H x 22 cm W
 5.5 kgs

 SMALL
 12 cm H x 14 cm W
 2.5 kgs