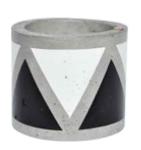

72cm



BEDSIDE TABLE

Height 50cm Concrete Diameter 36cm Rattan Diameter 48cm



SMALL TABLE

Height 30cm Concrete Diameter 36cm Rattan Diameter 48cm



# Raw & Painted Planters

From soft pastels to bold monochromes, to sublimally raw poured Eco-crete, we have developed a portfolio of timeless designs meant to transcend and outlast trends.

This is our long-standing dedication to conscious consumption, and a sincere tribute to modern Balinese creativity.



#### Tribal Black / White







### Poolside Charcoal Wave





### Custom Designs

Be your own art director.

Our painters are experienced at adapting your design into our pieces, fitting seamlessly into your home or complementing your corporate identity.





PEACH AND WHITE

































BLACK WHITE TRIBAL



























WHITE TRIBAL











BASIC DIPS











#### PASTEL AND WHITE



















### Product Specifications



#### LARGE DEMI WEIGHT RANGE



Dimensions > 50 x 25 cm Weight > 24 kgs



Dimensions > 54 x 36 cm Weight > 24 kgs



Dimensions > 35 x 50 cm Weight > 25 kgs



Dimensions > 35 x 50 cm Weight > 19 kgs

#### ORIGINAL CONCRETE RANGE



 EXTRA LARGE
 27 cm H x 30 cm W
 13 kgs

 LARGE
 21 cm H x 27 cm W
 8.5 kgs

 MEDIUM
 19 cm H x 22 cm W
 5.5 kgs

 SMALL
 12 cm H x 14 cm W
 2.5 kgs



# DELLA SANTA STUDIOS

+62 812 3999 9124 @dellasantastudios

marcus@dellasantastudios.com