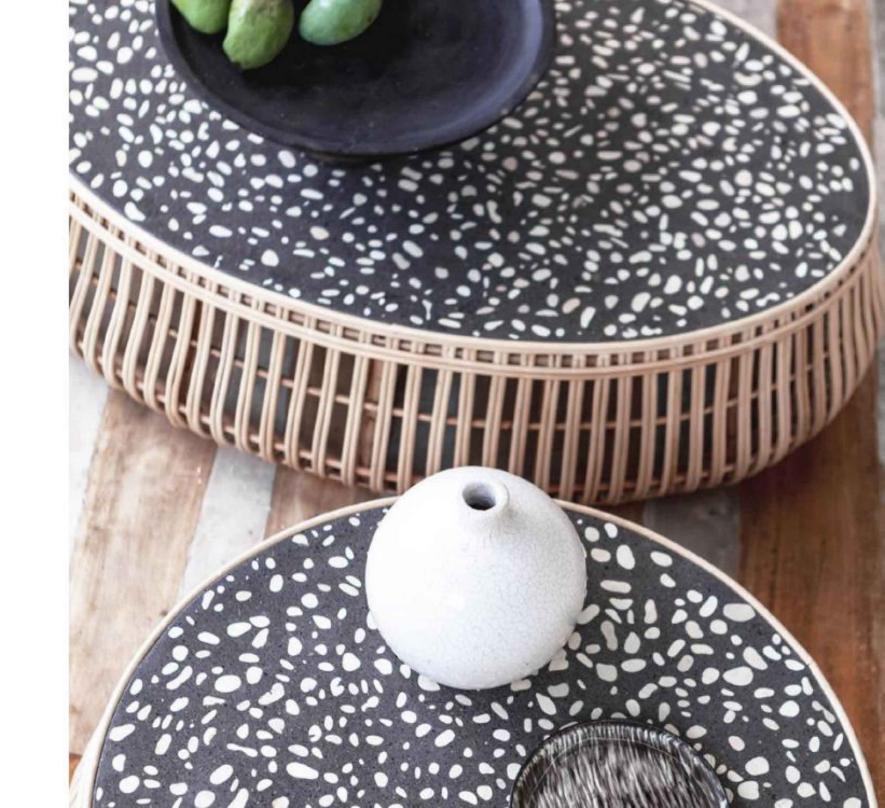

#### A Perfect Mix

We are proud to unveil a new Eco-crete formula - designed for hardy and functional surfaces, incorporating urban waste into the dignified beauty of age-old terrazzo.

Functional, beautiful and entirely customisable.

#### COFFEE TABLES

LARGE TABLE

Height 30cm Concrete Diameter 78cm Rattan Diameter 90cm

OVAL TABLE

Height 35cm Width 70cm Length 1200cm

MEDIUM TABLE

Height 30cm Concrete Diameter 60cm Rattan Diameter 72cm

BEDSIDE TABLE

Height 50cm Concrete Diameter 36cm Rattan Diameter 48cm

SMALL TABLE

Height 30cm Concrete Diameter 36cm Rattan Diameter 48cm