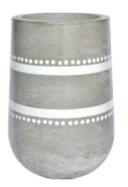

ete Diameter 36cm Rattan Diameter 48cm



SMALL TABLE

Height 30cm Concrete Diameter 36cm Rattan Diameter 48cm



# Raw & Painted Planters

From soft pastels to bold monochromes, to sublimally raw poured Eco-crete, we have developed a portfolio of timeless designs meant to transcend and outlast trends.

This is our long-standing dedication to conscious consumption, and a sincere tribute to modern Balinese creativity.



#### Tribal Black / White







### Poolside Charcoal Wave





### Custom Designs

Be your own art director.

Our painters are experienced at adapting your design into our pieces, fitting seamlessly into your home or complementing your corporate identity.





PEACH AND WHITE

































BLACK WHITE TRIBAL



























WHITE TRIBAL











BASIC DIPS











#### PASTEL AND WHITE



















### Product Specifications



#### LARGE DEMI WEIGHT RANGE



Dimensions > 50 x 25 cm Weight > 24 kgs



Dimensions > 54 x 36 cm Weight > 24 kgs



Dimensions > 35 x 50 cm Weight > 25 kgs



Dimensions > 35 x 50 cm Weight > 19 kgs

#### ORIGINAL CONCRETE RANGE



 EXTRA LARGE
 27 cm H x 30 cm W
 13 kgs

 LARGE
 21 cm H x 27 cm W
 8.5 kgs

 MEDIUM
 19 cm H x 22 cm W
 5.5 kgs

 SMALL
 12 cm H x 14 cm W
 2.5 kgs



# DELLA SANTA STUDIOS

+62 812 3999 9124 @dellasantastudios

marcus@dellasantastudios.com