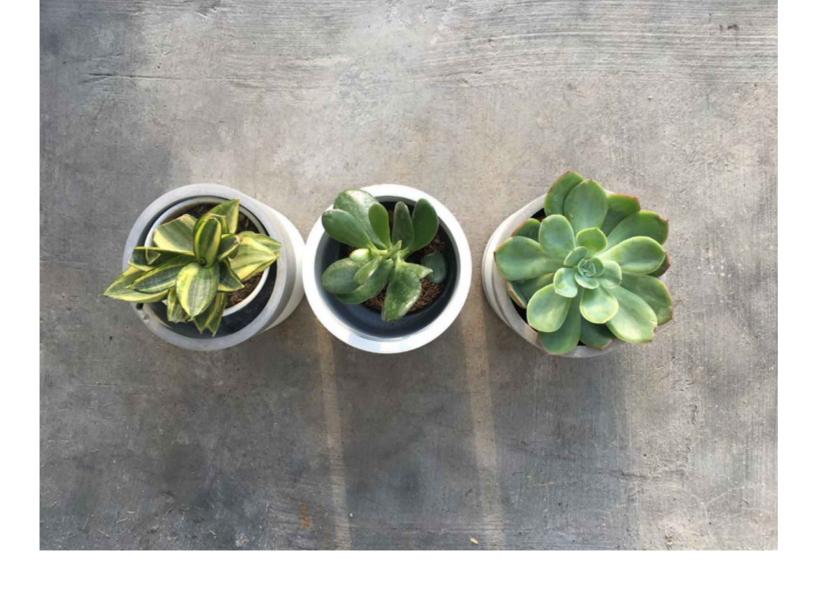

#### ORIGINAL CONCRETE RANGE

 EXTRA LARGE
 27 cm H x 30 cm W
 13 kgs

 LARGE
 21 cm H x 27 cm W
 8.5 kgs

 MEDIUM
 19 cm H x 22 cm W
 5.5 kgs

 SMALL
 12 cm H x 14 cm W
 2.5 kgs