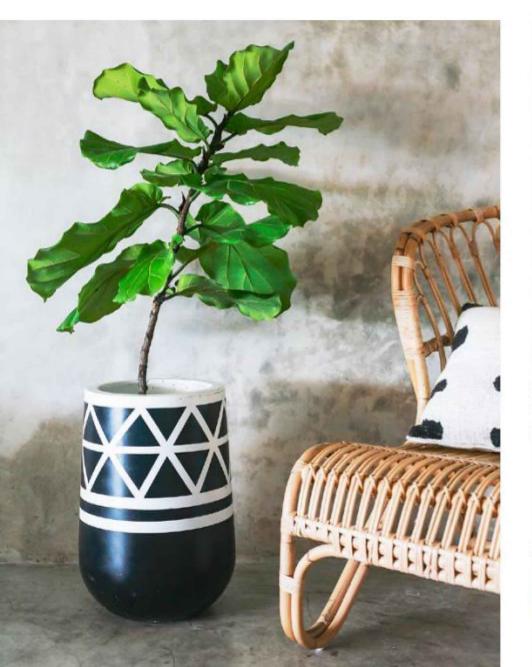

nal plastic waste, we are molding new possibilities for the future of plastic recycling in Bali.

#### COFFEE TABLES



LARGE TABLE

Height 30cm Concrete Diameter 78cm Rattan Diameter 90cm



OVAL TABLE

Height 35cm Width 70cm Length 1200cm



MEDIUM TABLE

Height 30cm Concrete Diameter 60cm Rattan Diameter 72cm



BEDSIDE TABLE

Height 50cm Concrete Diameter 36cm Rattan Diameter 48cm



SMALL TABLE

Height 30cm Concrete Diameter 36cm Rattan Diameter 48cm



# Raw & Painted Planters

From soft pastels to bold monochromes, to sublimally raw poured Eco-crete, we have developed a portfolio of timeless designs meant to transcend and outlast trends.

This is our long-standing dedication to conscious consumption, and a sincere tribute to modern Balinese creativity.



#### Tribal Black / White







### Poolside Charcoal Wave





### Custom Designs

Be your own art director.

Our painters are experienced at adapting your design into our pieces, fitting seamlessly into your home or complementing your corporate identity.





PEACH AND WHITE

































BLACK WHITE TRIBAL



























WHITE TRIBAL











BASIC DIPS











#### PASTEL AND WHITE



















### Product Specifications



#### LARGE DEMI WEIGHT RANGE



Dimensions > 50 x 25 cm Weight > 24 kgs



Dimensions > 54 x 36 cm Weight > 24 kgs



Dimensions > 35 x 50 cm Weight > 25 kgs



Dimensions > 35 x 50 cm Weight > 19 kgs

#### ORIGINAL CONCRETE RANGE



 EXTRA LARGE
 27 cm H x 30 cm W
 13 kgs

 LARGE
 21 cm H x 27 cm W
 8.5 kgs

 MEDIUM
 19 cm H x 22 cm W
 5.5 kgs

 SMA