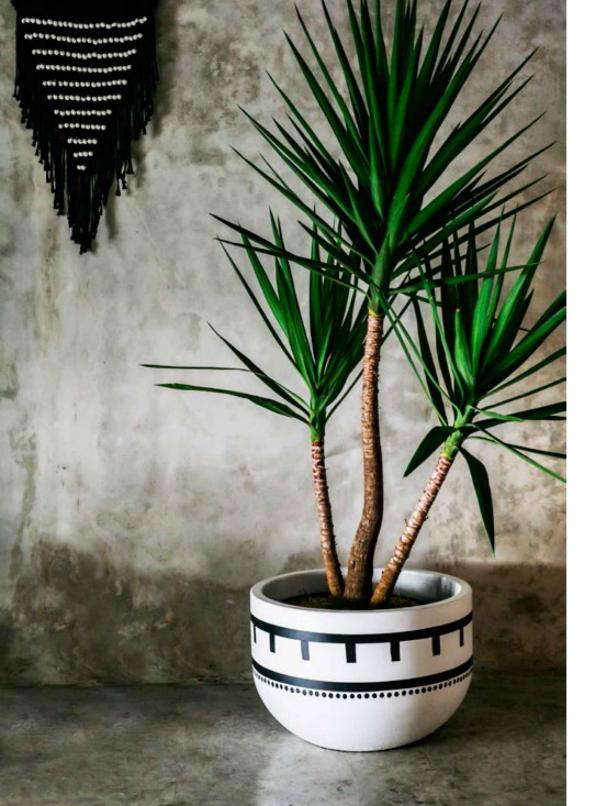

than regular concrete but just as sturdy and refined.

Each one-of-a-kind Eco-crete product is made with 40-140 discarded plastic bottles, taken from the rivers, beaches and landfills in Bali. With every order, tons of plastic are recycled into homewares that make it possible for owners to experience a lifestyle that is both stylish and eco-conscious.

Pertinently, the creation of Eco-crete does not involve melting plastic, thus avoiding the release of toxic byproducts into the environment.







Our Eco-crete products are

Hand-Poured, Hand-Polished and Hand-Painted,
Championing quality over quantity,
Slow living over mass-consumerism.

Every single finish is unique, Exquisitely made with care and made for life Let Your Home Reflect a Vision of the World We Want to Make.





















Hand Poured.

Hand Polished.

Hand Painted.









#### Dream + Design + Deliver

Each order is bespoke; we delight in discussing creative visions with you, and the rigour of realising each order in perfect detail.

Samples and volume manufacturing are available within Indonesia and internationally.

Take your time. Pore over our updated projects at @dellasantastudios, discover our recycling factory at 26 Padonan, Canggu.



Our Planters Rest Lightly
upon this Earth.













#### A Perfect Mix

We are proud to unveil a new Eco-crete formula - designed for hardy and functional surfaces, incorporating urban waste into the dignified beauty of age-old terrazzo.

Functional, beautiful and entirely customisable.





# Bringing the **Outside in**.



As we live and flourish along th