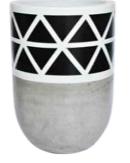

BEDSIDE TABLE

Height 50cm Concrete Diameter 36cm Rattan Diameter 48cm



SMALL TABLE

Height 30cm Concrete Diameter 36cm Rattan Diameter 48cm



# Raw & Painted Planters

From soft pastels to bold monochromes, to sublimally raw poured Eco-crete, we have developed a portfolio of timeless designs meant to transcend and outlast trends.

This is our long-standing dedication to conscious consumption, and a sincere tribute to modern Balinese creativity.



#### Tribal Black / White







### Poolside Charcoal Wave





### Custom Designs

Be your own art director.

Our painters are experienced at adapting your design into our pieces, fitting seamlessly into your home or complementing your corporate identity.





PEACH AND WHITE

































BLACK WHITE TRIBAL



























WHITE TRIBAL











BASIC DIPS











#### PASTEL AND WHITE



















### Product Specifications



#### LARGE DEMI WEIGHT RANGE



Dimensions > 50 x 25 cm Weight > 24 kgs



Dimensions > 54 x 36 cm Weight > 24 kgs



Dimensions > 35 x 50 cm Weight > 25 kgs



Dimensions > 35 x 50 cm Weight > 19 kgs

#### ORIGINAL CONCRETE RANGE



 EXTRA LARGE
 27 cm H x 30 cm W
 13 kgs

 LARGE
 21 cm H x 27 cm W
 8.5 kgs

 MEDIUM
 19 cm H x 22 cm W
 5.5 kgs

 SMALL
 12 cm H x 14 cm W
 2.5 kgs



# DELLA SANTA STUDIOS

+62 812 3999 9124 @dellasantastudios

marcus@dellasantastudios.com