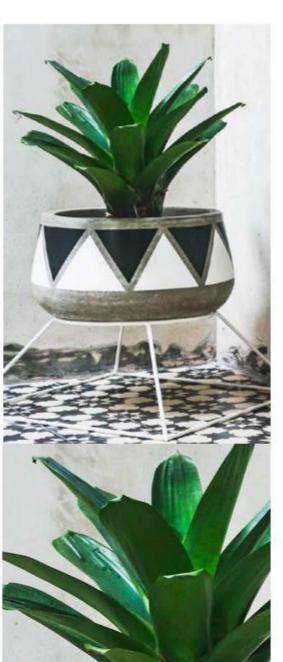

l plastic waste, we are molding new possibilities for the future of plastic recycling in Bali.

#### COFFEE TABLES



LARGE TABLE

Height 30cm Concrete Diameter 78cm Rattan Diameter 90cm



OVAL TABLE

Height 35cm Width 70cm Length 1200cm



MEDIUM TABLE

Height 30cm Concrete Diameter 60cm Rattan Diameter 72cm



BEDSIDE TABLE

Height 50cm Concrete Diameter 36cm Rattan Diameter 48cm



SMALL TABLE

Height 30cm Concrete Diameter 36cm Rattan Diameter 48cm



# Raw & Painted Planters

From soft pastels to bold monochromes, to sublimally raw poured Eco-crete, we have developed a portfolio of timeless designs meant to transcend and outlast trends.

This is our long-standing dedication to conscious consumption, and a sincere tribute to modern Balinese creativity.



#### Tribal Black / White







### Poolside Charcoal Wave





### Custom Designs

Be your own art director.

Our painters are experienced at adapting your design into our pieces, fitting seamlessly into your home or complementing your corporate identity.





PEACH AND WHITE

































BLACK WHITE TRIBAL



























WHITE TRIBAL











BASIC DIPS











#### PASTEL AND WHITE



















### Product Specifications



#### LARGE DEMI WEIGHT RANGE



Dimensions > 50 x 25 cm Weight > 24 kgs



Dimensions > 54 x 36 cm Weight > 24 kgs



Dimensions > 35 x 50 cm Weight > 25 kgs



Dimensions > 35 x 50 cm Weight > 19 kgs

#### ORIGINAL CONCRETE RANGE



 EXTRA LARGE
 27 cm H x 30 cm W
 13 kgs

 LARGE
 21 cm H x 27 cm W
 8.5 kgs

 MEDIUM
 19 cm H x 22 cm W
 5.5 kgs

 SMALL