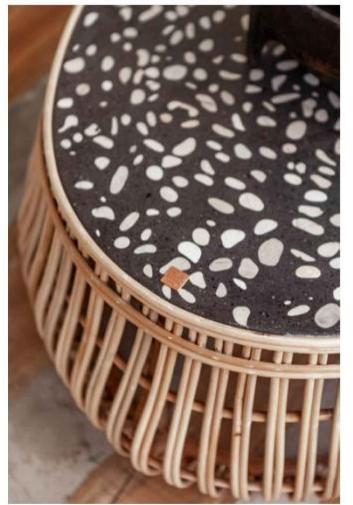

#### A Perfect Mix

We are proud to unveil a new Eco-crete formula - designed for hardy and functional surfaces, incorporating urban waste into the dignified beauty of age-old terrazzo.

Functional, beautiful and entirely customisable.

#### COFFEE TABLES

LARGE TABLE

Height 30cm Concrete Diameter 78cm Rattan Diameter 90cm

OVAL TABLE

Height 35cm Width 70cm Length 1200cm

MEDIUM TABLE

Height 30cm Concrete Diameter 60cm Rattan Diameter 72cm

BEDSIDE TABLE

Height 50cm Concrete Diameter 36cm Rattan Diameter 48cm

SMALL TABLE

Height 30cm Concrete Diameter 36cm Rattan Diameter 48cm