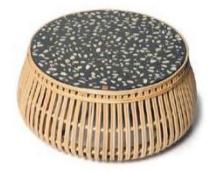

#### COFFEE TABLES

LARGE TABLE

Height 30cm Concrete Diameter 78cm Rattan Diameter 90cm

OVAL TABLE

Height 35cm Width 70cm Length 1200cm

MEDIUM TABLE

Height 30cm Concrete Diameter 60cm Rattan Diameter 72cm

BEDSIDE TABLE

Height 50cm Concrete Diameter 36cm Rattan Diameter 48cm

SMALL TABLE

Height 30cm Concrete Diameter 36cm Rattan Diameter 48cm