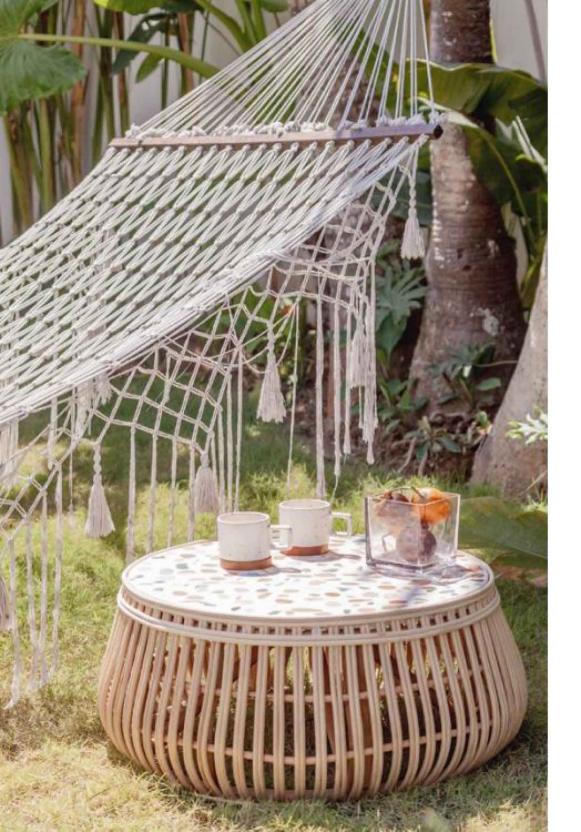

#### COFFEE TABLES

LARGE TABLE

Height 30cm Concrete Diameter 78cm Rattan Diameter 90cm

OVAL TABLE

Height 35cm Width 70cm Length 1200cm

MEDIUM TABLE

Height 30cm Concrete Diameter 60cm Rattan Diameter 72cm

BEDSIDE TABLE

Height 50cm Concrete Diameter 36cm Rattan Diameter 48cm

SMALL TABLE

Height 30cm Concrete Diameter 36cm Rattan Diameter 48cm