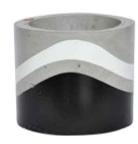

oncrete Diameter 60cm Rattan Diameter 72cm



BEDSIDE TABLE

Height 50cm Concrete Diameter 36cm Rattan Diameter 48cm



SMALL TABLE

Height 30cm Concrete Diameter 36cm Rattan Diameter 48cm



# Raw & Painted Planters

From soft pastels to bold monochromes, to sublimally raw poured Eco-crete, we have developed a portfolio of timeless designs meant to transcend and outlast trends.

This is our long-standing dedication to conscious consumption, and a sincere tribute to modern Balinese creativity.



#### Tribal Black / White







### Poolside Charcoal Wave





### Custom Designs

Be your own art director.

Our painters are experienced at adapting your design into our pieces, fitting seamlessly into your home or complementing your corporate identity.





PEACH AND WHITE

































BLACK WHITE TRIBAL



























WHITE TRIBAL











BASIC DIPS











#### PASTEL AND WHITE



















### Product Specifications



#### LARGE DEMI WEIGHT RANGE



Dimensions > 50 x 25 cm Weight > 24 kgs



Dimensions > 54 x 36 cm Weight > 24 kgs



Dimensions > 35 x 50 cm Weight > 25 kgs



Dimensions > 35 x 50 cm Weight > 19 kgs

#### ORIGINAL CONCRETE RANGE



 EXTRA LARGE
 27 cm H x 30 cm W
 13 kgs

 LARGE
 21 cm H x 27 cm W
 8.5 kgs

 MEDIUM
 19 cm H x 22 cm W
 5.5 kgs

 SMALL
 12 cm H x 14 cm W
 2.5 kgs



# DELLA SANTA STUDIOS

+62 812 3999 9124 @dellasantastudios

marcus@dellasantastudios.com