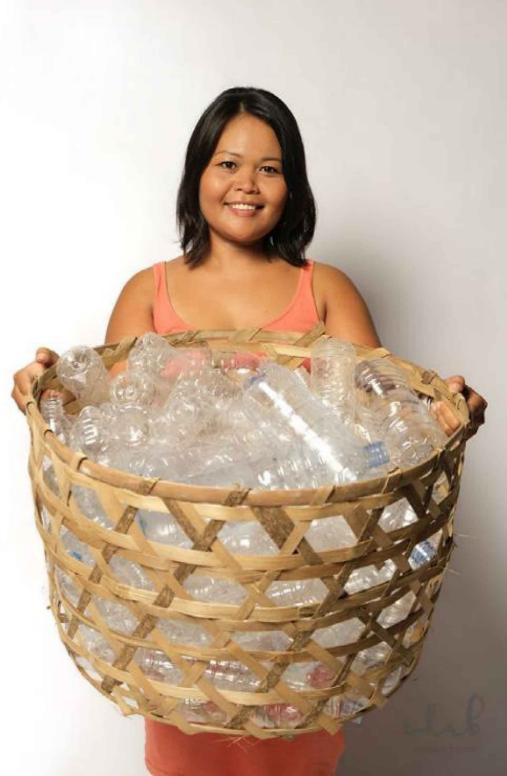

Each one-of-a-kind Eco-crete product is made with 40-140 discarded plastic bottles, taken from the rivers, beaches and landfills in Bali. With every order, tons of plastic are recycled into homewares that make it possible for owners to experience a lifestyle that is both stylish and eco-conscious.

By re-thinking and re-imagining the potential of traditional plastic waste, we are molding new possibilities for the future of plastic recycling in Bali.