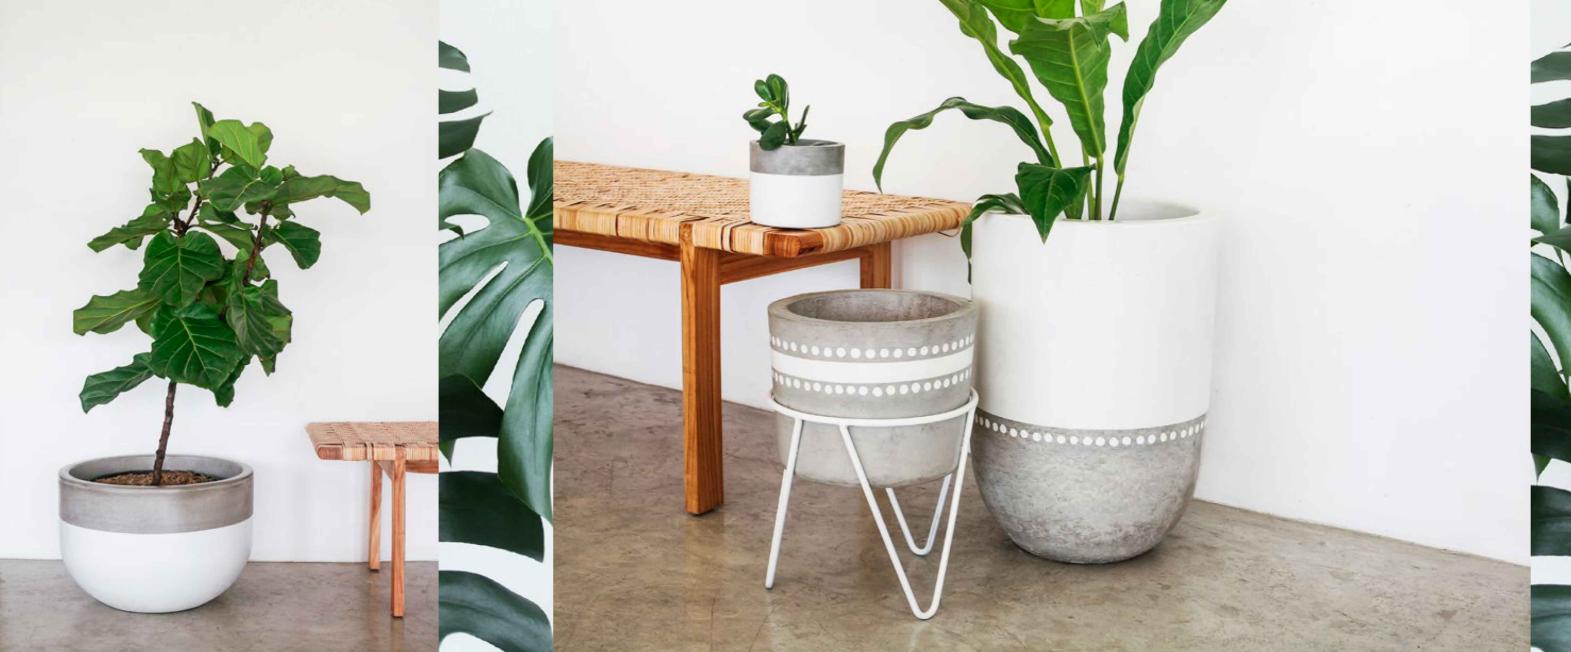

# Raw & Painted Planters

From soft pastels to bold monochromes, to sublimally raw poured Eco-crete, we have developed a portfolio of timeless designs meant to transcend and outlast trends.

This is our long-standing dedication to conscious consumption, and a sincere tribute to modern Balinese creativity.

#### ORIGINAL CONCRETE RANGE

 EXTRA LARGE
 27 cm H x 30 cm W
 13 kgs

 LARGE
 21 cm H x 27 cm W
 8.5 kgs

 MEDIUM
 19 cm H x 22 cm W
 5.5 kgs

 SMALL
 12 cm H x 14 cm W
 2.5 kgs