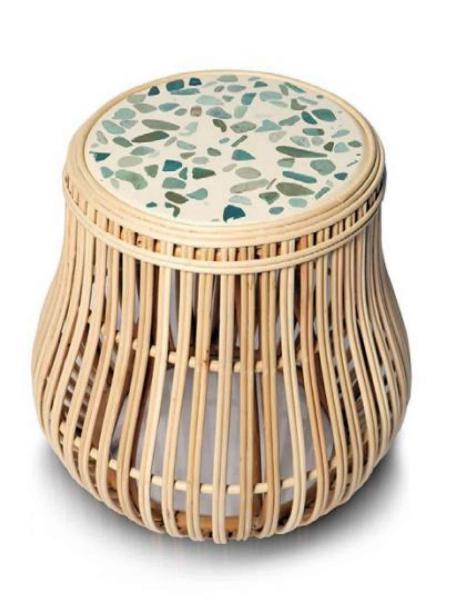

#### COFFEE TABLES

LARGE TABLE

Height 30cm Concrete Diameter 78cm Rattan Diameter 90cm

OVAL TABLE

Height 35cm Width 70cm Length 1200cm

MEDIUM TABLE

Height 30cm Concrete Diameter 60cm Rattan Diameter 72cm

BEDSIDE TABLE

Height 50cm Concrete Diameter 36cm Rattan Diameter 48cm

SMALL TABLE

Height 30cm Concrete Diameter 36cm Rattan Diameter 48cm