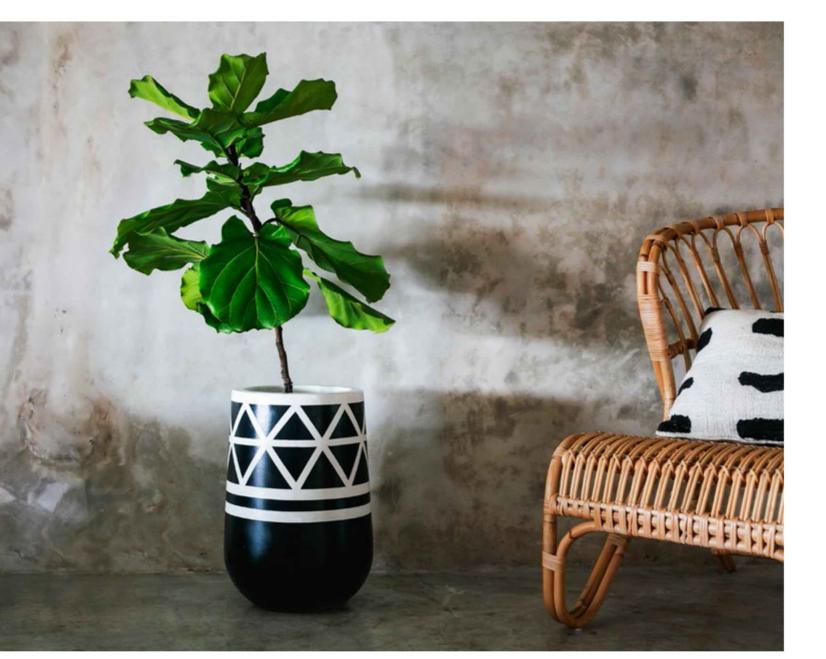

#### Tribal Black / White

### Custom Designs

Be your own art director.

Our painters are experienced at adapting your design into our pieces, fitting seamlessly into your home or complementing your corporate identity.

PEACH AND WHITE