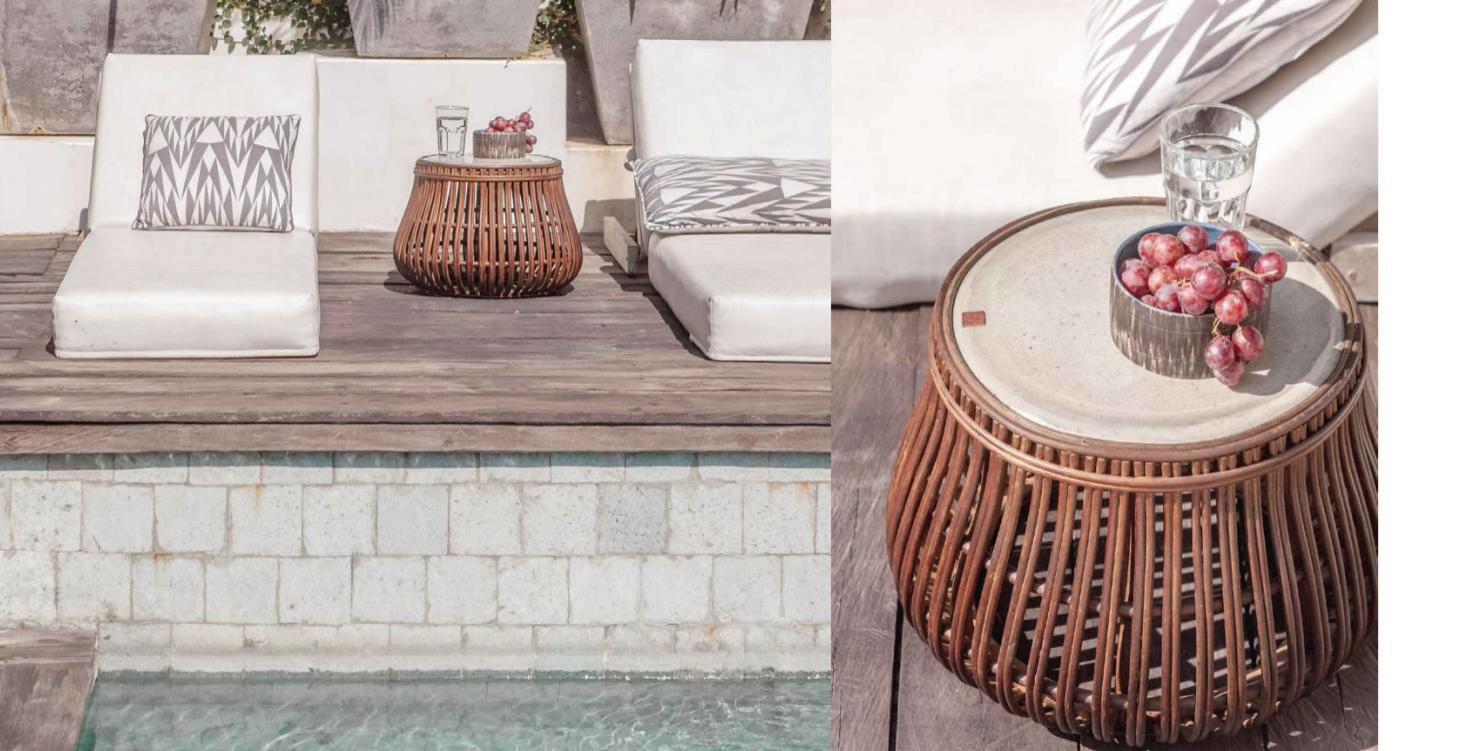

#### COFFEE TABLES

LARGE TABLE

Height 30cm Concrete Diameter 78cm Rattan Diameter 90cm

OVAL TABLE

Height 35cm Width 70cm Length 1200cm

MEDIUM TABLE

Height 30cm Concrete Diameter 60cm Rattan Diameter 72cm

BEDSIDE TABLE

Height 50cm Concrete Diameter 36cm Rattan Diameter 48cm

SMALL TABLE

Height 30cm Concrete Diameter 36cm Rattan Diameter 48cm