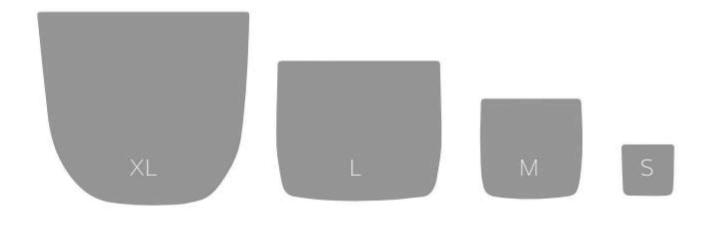

#### ORIGINAL CONCRETE RANGE

 EXTRA LARGE
 27 cm H x 30 cm W
 13 kgs

 LARGE
 21 cm H x 27 cm W
 8.5 kgs

 MEDIUM
 19 cm H x 22 cm W
 5.5 kgs

 SMALL
 12 cm H x 14 cm W
 2.5 kgs