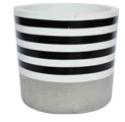

Diameter 60cm Rattan Diameter 72cm



BEDSIDE TABLE

Height 50cm Concrete Diameter 36cm Rattan Diameter 48cm



SMALL TABLE

Height 30cm Concrete Diameter 36cm Rattan Diameter 48cm



# Raw & Painted Planters

From soft pastels to bold monochromes, to sublimally raw poured Eco-crete, we have developed a portfolio of timeless designs meant to transcend and outlast trends.

This is our long-standing dedication to conscious consumption, and a sincere tribute to modern Balinese creativity.



#### Tribal Black / White







### Poolside Charcoal Wave





### Custom Designs

Be your own art director.

Our painters are experienced at adapting your design into our pieces, fitting seamlessly into your home or complementing your corporate identity.





PEACH AND WHITE

































BLACK WHITE TRIBAL



























WHITE TRIBAL











BASIC DIPS











#### PASTEL AND WHITE



















### Product Specifications



#### LARGE DEMI WEIGHT RANGE



Dimensions > 50 x 25 cm Weight > 24 kgs



Dimensions > 54 x 36 cm Weight > 24 kgs



Dimensions > 35 x 50 cm Weight > 25 kgs



Dimensions > 35 x 50 cm Weight > 19 kgs

#### ORIGINAL CONCRETE RANGE



 EXTRA LARGE
 27 cm H x 30 cm W
 13 kgs

 LARGE
 21 cm H x 27 cm W
 8.5 kgs

 MEDIUM
 19 cm H x 22 cm W
 5.5 kgs

 SMALL
 12 cm H x 14 cm W
 2.5 kgs



# DELLA SANTA STUDIOS

+62 812 3999 9124 @dellasantastudios

marcus@dellasantastudios.com