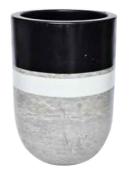

BEDSIDE TABLE

Height 50cm Concrete Diameter 36cm Rattan Diameter 48cm



SMALL TABLE

Height 30cm Concrete Diameter 36cm Rattan Diameter 48cm



# Raw & Painted Planters

From soft pastels to bold monochromes, to sublimally raw poured Eco-crete, we have developed a portfolio of timeless designs meant to transcend and outlast trends.

This is our long-standing dedication to conscious consumption, and a sincere tribute to modern Balinese creativity.



#### Tribal Black / White







### Poolside Charcoal Wave





### Custom Designs

Be your own art director.

Our painters are experienced at adapting your design into our pieces, fitting seamlessly into your home or complementing your corporate identity.





PEACH AND WHITE

































BLACK WHITE TRIBAL



























WHITE TRIBAL











BASIC DIPS











#### PASTEL AND WHITE



















### Product Specifications



#### LARGE DEMI WEIGHT RANGE



Dimensions > 50 x 25 cm Weight > 24 kgs



Dimensions > 54 x 36 cm Weight > 24 kgs



Dimensions > 35 x 50 cm Weight > 25 kgs



Dimensions > 35 x 50 cm Weight > 19 kgs

#### ORIGINAL CONCRETE RANGE



 EXTRA LARGE
 27 cm H x 30 cm W
 13 kgs

 LARGE
 21 cm H x 27 cm W
 8.5 kgs

 MEDIUM
 19 cm H x 22 cm W
 5.5 kgs

 SMALL
 12 cm H x 14 cm W
 2.5 kgs



# DELLA SANTA STUDIOS

+62 812 3999 9124 @dellasantastudios

marcus@dellasantastudios.com