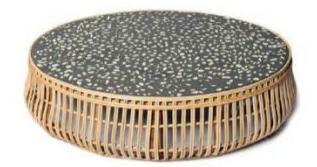

#### COFFEE TABLES

LARGE TABLE

Height 30cm Concrete Diameter 78cm Rattan Diameter 90cm

OVAL TABLE

Height 35cm Width 70cm Length 1200cm

MEDIUM TABLE

Height 30cm Concrete Diameter 60cm Rattan Diameter 72cm

BEDSIDE TABLE

Height 50cm Concrete Diameter 36cm Rattan Diameter 48cm

SMALL TABLE

Height 30cm Concrete Diameter 36cm Rattan Diameter 48cm