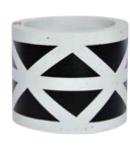

cm



BEDSIDE TABLE

Height 50cm Concrete Diameter 36cm Rattan Diameter 48cm



SMALL TABLE

Height 30cm Concrete Diameter 36cm Rattan Diameter 48cm



# Raw & Painted Planters

From soft pastels to bold monochromes, to sublimally raw poured Eco-crete, we have developed a portfolio of timeless designs meant to transcend and outlast trends.

This is our long-standing dedication to conscious consumption, and a sincere tribute to modern Balinese creativity.



#### Tribal Black / White







### Poolside Charcoal Wave





### Custom Designs

Be your own art director.

Our painters are experienced at adapting your design into our pieces, fitting seamlessly into your home or complementing your corporate identity.





PEACH AND WHITE

































BLACK WHITE TRIBAL



























WHITE TRIBAL











BASIC DIPS











#### PASTEL AND WHITE



















### Product Specifications



#### LARGE DEMI WEIGHT RANGE



Dimensions > 50 x 25 cm Weight > 24 kgs



Dimensions > 54 x 36 cm Weight > 24 kgs



Dimensions > 35 x 50 cm Weight > 25 kgs



Dimensions > 35 x 50 cm Weight > 19 kgs

#### ORIGINAL CONCRETE RANGE



 EXTRA LARGE
 27 cm H x 30 cm W
 13 kgs

 LARGE
 21 cm H x 27 cm W
 8.5 kgs

 MEDIUM
 19 cm H x 22 cm W
 5.5 kgs

 SMALL
 12 cm H x 14 cm W
 2.5 kgs



# DELLA SANTA STUDIOS

+62 812 3999 9124 @dellasantastudios

marcus@dellasantastudios.com