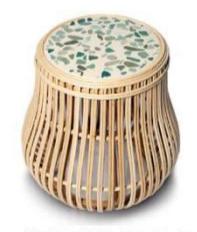

#### COFFEE TABLES

LARGE TABLE

Height 30cm Concrete Diameter 78cm Rattan Diameter 90cm

OVAL TABLE

Height 35cm Width 70cm Length 1200cm

MEDIUM TABLE

Height 30cm Concrete Diameter 60cm Rattan Diameter 72cm

BEDSIDE TABLE

Height 50cm Concrete Diameter 36cm Rattan Diameter 48cm

SMALL TABLE

Height 30cm Concrete Diameter 36cm Rattan Diameter 48cm