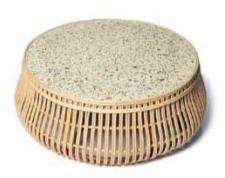

#### COFFEE TABLES

LARGE TABLE

Height 30cm Concrete Diameter 78cm Rattan Diameter 90cm

OVAL TABLE

Height 35cm Width 70cm Length 1200cm

MEDIUM TABLE

Height 30cm Concrete Diameter 60cm Rattan Diameter 72cm

BEDSIDE TABLE

Height 50cm Concrete Diameter 36cm Rattan Diameter 48cm

SMALL TABLE

Height 30cm Concrete Diameter 36cm Rattan Diameter 48cm